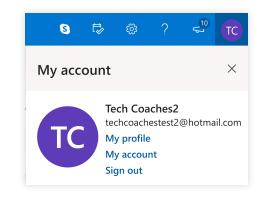

Note • • • • •

You may be required to provide a phone number to verify account setup for security reasons, which may or may not be optional. Always to try to push forward by selecting options that make the most common sense to move towards creating an account successfully. You now have a Skype account! To sign out of the Microsoft email website, click the **initials icon** in the upper right corner and click **Sign Out**.