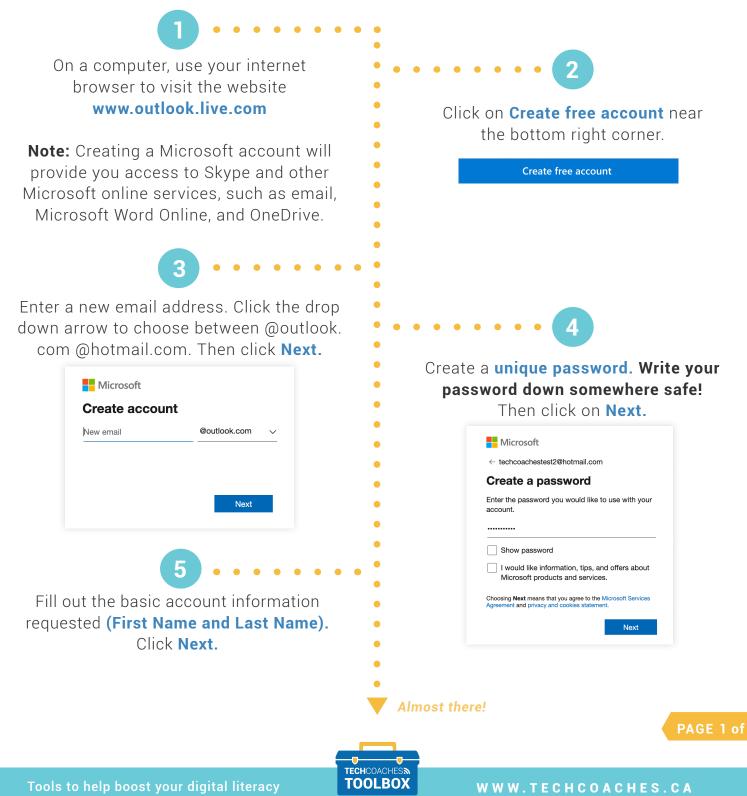

Click on each drop down menu to select your country and enter your date of birth. Then click **Next.** 

6

| What's                 | -         |            |           |           |     |
|------------------------|-----------|------------|-----------|-----------|-----|
| We need ju<br>account. | st a litt | le more ir | nfo to se | t up your |     |
| Country/reg            | gion      |            |           |           |     |
| Canada                 |           |            |           |           |     |
| Birthdate              |           |            |           |           |     |
| Month                  | ~         | Day        | ~         | Year      |     |
|                        |           |            |           | Ne        | ext |
|                        |           |            |           |           |     |

## Enter the Captcha code to verify you are human. Click **Next.**

|                                                                                                               | Microsoft                        |           |
|---------------------------------------------------------------------------------------------------------------|----------------------------------|-----------|
| Refore proceeding, we need to make sure a real berson is creating this account.           New           Audio | $\leftarrow$ techcoachestest2@ho | tmail.com |
| New Audio                                                                                                     | Create account                   | :         |
| Audio                                                                                                         |                                  |           |
|                                                                                                               | Ref 4                            | New       |
| Enter the characters you see                                                                                  |                                  | Audio     |
|                                                                                                               | Enter the characters you s       | ee        |
|                                                                                                               |                                  |           |
|                                                                                                               |                                  |           |
| Next                                                                                                          |                                  | Next      |