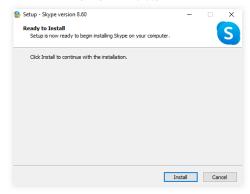

## Click Install.

Always to try to push the Skype software forward by selecting options that make the most common sense to move towards launching Skype successfully.

Click on the **Download button** near the upper left corner.